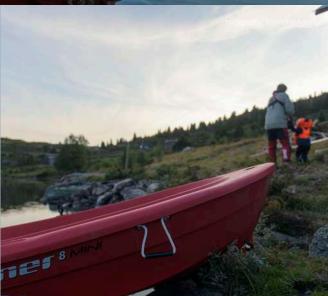

# PIONER 8

### THE PERFECT SMALL TENDER OR STARTER BOAT

The Pioner 8 Mini has an impressive variety of uses. Put it on the car roof rack and be ready to take to the water wherever you go. Use it as a tender to get to and from another boat, tow it, or let your children learn good boating habits in this sturdy model.

The Pioner 8 Mini is easy to row and is capable of a fair speed with a small engine. Longitudinal seats provide a comfortable place to sit, and the oars can be secured with straps during towing.

| 54 kg                          |
|--------------------------------|
| 242 cm x 134 cm                |
| 2                              |
| 3,5 / 2,6                      |
| Short                          |
| 6"/180 cm (standard equipment) |
| CE category D DNV-GL           |
| ○ ● ● SPECIAL ORDER: ●         |
|                                |