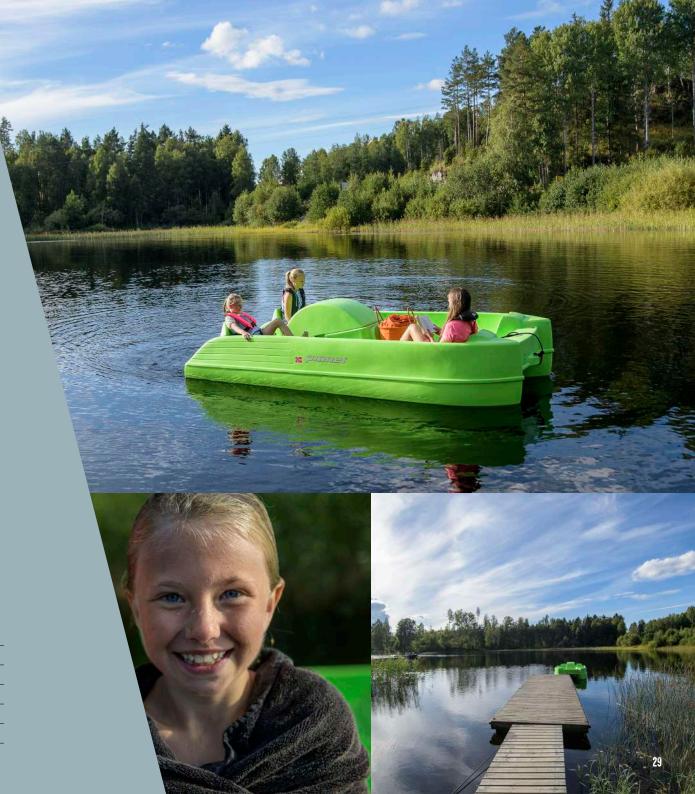

# PIONER TRIO

### A MODERN TAKE ON **AN OLD FAVOURITE**

A fun pedalo with a difference, the Pioner Trio brings the whole family together for shared activities. It has an attractive, modern finish and can seat up to five people. Two of the seats can be folded down and made into a sunbed, and you can retrofit a bathing ladder. The Trio is self-draining.

Anyone who has used a pedalo before will know that they are suitable for every occasion: from sunbathing and relaxation to games and sport, for children and adults, families and friends.

Enjoy the quietness of a gentle walk, let the youngsters play and swim, or use it for a sociable workout. The choice is yours. With its high-quality, Norwegian-built products, Pioner has been one of Europe's largest pedalo manufacturers over the years.