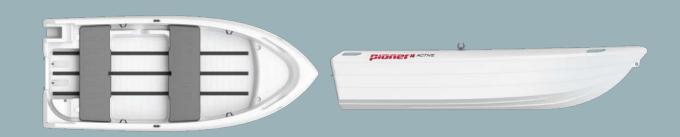

# PIONER 14 Active

### COMBINING SAFETY AND TRADITION WITH MODERN DESIGN

The Pioner 14 Active is one of our newest models. It combines classical lines and exceptional ride comfort with a beautiful finish and modern details.

Rope cleats are built into the hull. A useful storage space on the port side accommodates long objects such as boat hooks and fishing rods. On the starboard side there is a space for smaller items such as mobile phones and wallets. The boat also has a battery compartment, space for a fuel tank under the stern seat and additional storage space under the middle seat.

The Pioner 14 Active is a spacious 14-foot boat for four people. A high freeboard keeps you dry and comfortable even in rough conditions. With good buoyancy and a high deck level, the boat is self-draining and well suited to modern fourstroke engines. Active boaters can look forward to many years of pleasure with this boat.