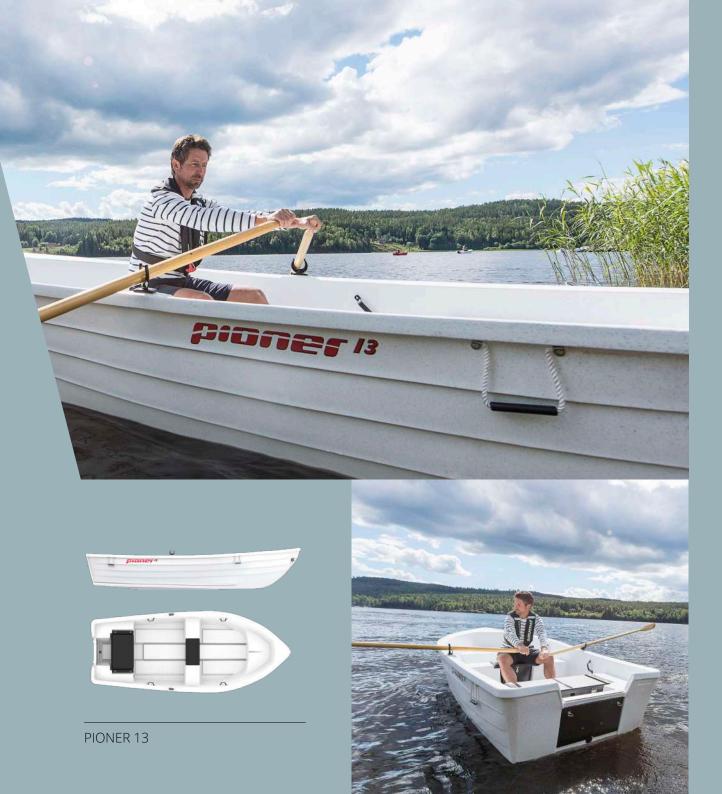

# PIONER 13

### FOR CAREFREE BOATING

Sturdy, stable and user-friendly – the Pioner 13 makes boat ownership easy. New boat owners and experienced boaters alike appreciate its excellent seagoing characteristics. Suitable for smaller four-stroke engines, this model can also be used as a rowing boat. The spacious standard model has ample room for four people. Luggage, equipment and the fuel tank can be placed in two lockable storage compartments. Optional extras include railings and cushions.