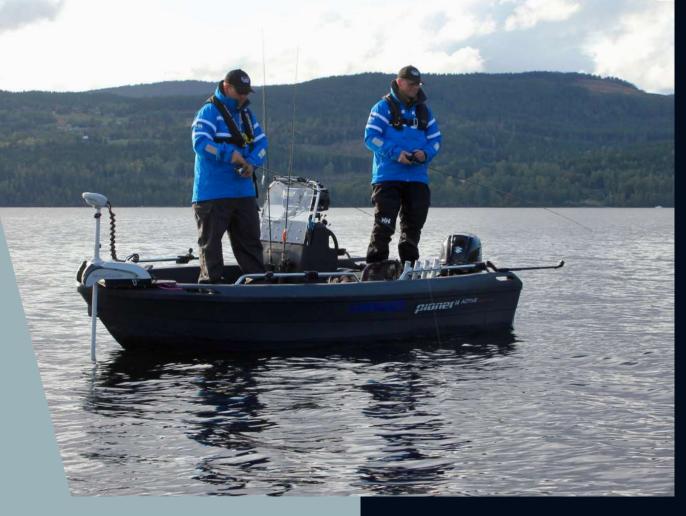

# PIONER **14 FISHER**

### PERFECT FOR GOING FISHING

The model is basically our bestseller, a standard P14 Active. The P14 Fisher has been developed in collaboration with Dag Røberg from Team Colibri. The model has a large casting area at the front, with hatches and storage space underneath, as well as a plate for attaching an electric, bow-mounted motor. It also has an attachment for an echo sounder. The boat provides an excellent, very stable platform for one or two anglers. For spinner fishing, three people can comfortably fish at the same time without having to plan when to move around.