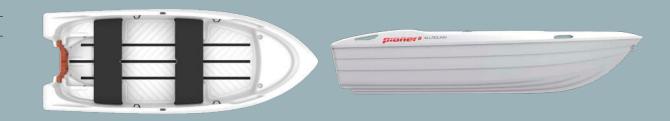

# PIONER 14 Active

### COMBINING SAFETY AND TRADITION WITH MODERN DESIGN

The Pioner 14 Active is one of our newest models. It combines classical lines and exceptional ride comfort with a beautiful finish and modern details.

Rope cleats are built into the hull. A useful storage space on the port side accommodates long objects such as boat hooks and fishing rods. On the starboard side there is a space for smaller items such as mobile phones and wallets. The boat also has a battery compartment, space for a fuel tank under the stern seat and additional storage space under the middle seat.

The Pioner 14 Active is a spacious 14-foot boat for four people. A high freeboard keeps you dry and comfortable even in rough conditions. With good buoyancy and a high deck level, the boat is self-draining and well suited to modern fourstroke engines. Active boaters can look forward to many years of pleasure with this boat.