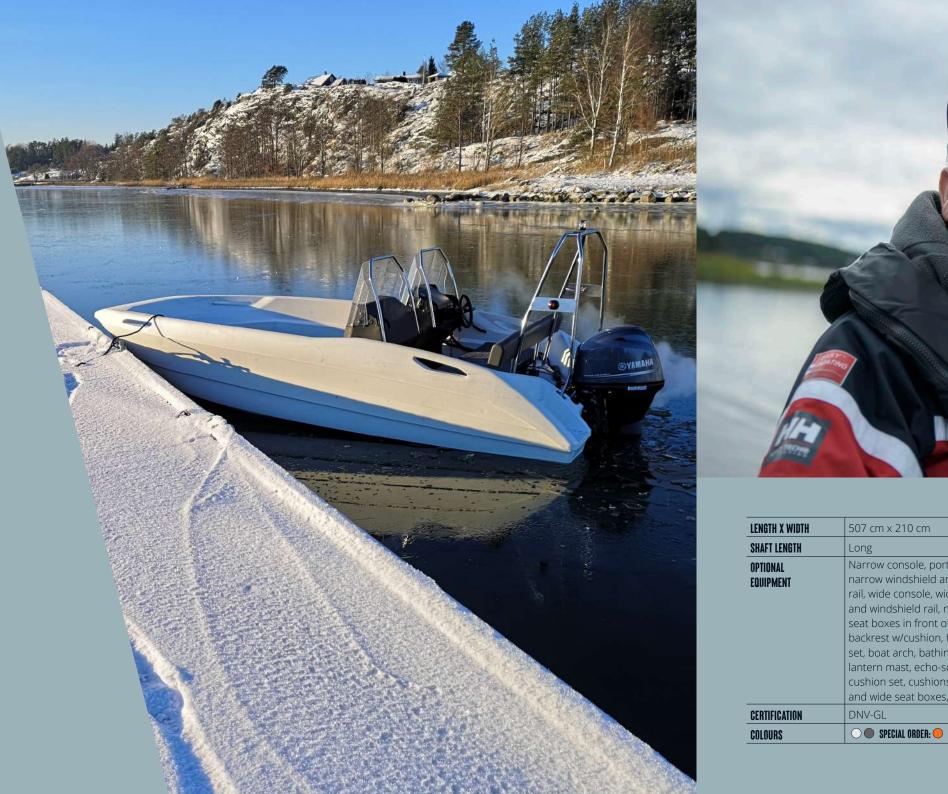

# PIONER 16 EXPLORER

### **NEW!** THE NEW **MULTI-USE BOAT**

The Pioner 16 Explorer combines modern design with 60 years of experience in providing smart solutions. The boat can be adapted and tailored to your needs - with a wide console, one or two narrow consoles with hydraulic steering and various seating solutions, for example.

The Pioner 16 is perfect for those who desire easy boating. It planes easily, with good seaworthiness, and is approved for up to 60HP. This is one of the most optimal leisure, family, utility and work boats available on the market today.

### 507 cm x 210 cm

Narrow console, port console, narrow windshield and windshield rail, wide console, wide windshield and windshield rail, narrow or wide seat boxes in front of the consoles, backrest w/cushion, front handrail set, boat arch, bathing ladder, lantern mast, echo-sounder bracket, cushion set, cushions for narrow and wide seat boxes, console cover.

PIONER 16 EXPLORER