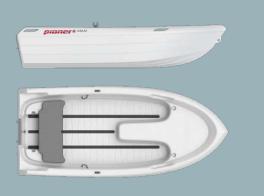

# PIONER 10 CLASSIC

# A FUN, EASY-TO-USE, Well-Built Boat

The new Pioner 10 Classic is a smart, safe boat which is easy to control and manoeuvre – perfect for children and adults alike. This modern, solidly built model is self-draining, has a simple design and is fun to row.

The Pioner 10 Classic feels very safe and is suitable for use in a variety of conditions by both younger and more experienced boaters. The boat will accommodate three people and is certified for use with a 9.9 bhp engine. The Pioner 10 Classic is practical, user-friendly and robust. The finish and design are modern, with small, finely moulded details such as cup holders, grips and solid rope cleats. This model makes a great towing dinghy and is perfect for use at the cottage, be it on the coast or by a mountain lake.