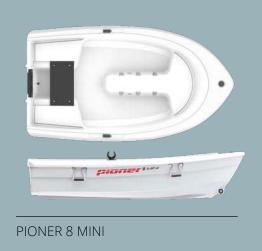

# PIONER 8

### THE PERFECT SMALL TENDER OR STARTER BOAT

The Pioner 8 Mini has an impressive variety of uses. Put it on the car roof rack and be ready to take to the water wherever you go. Use it as a tender to get to and from another boat, tow it, or let your children learn good boating habits in this sturdy model.

The Pioner 8 Mini is easy to row and is capable of a fair speed with a small engine. Longitudinal seats provide a comfortable place to sit, and the oars can be secured with straps during towing.

| 54 kg                          |
|--------------------------------|
| 242 cm x 134 cm                |
| 2                              |
| 3,5 / 2,6                      |
| Short                          |
| 6"/180 cm (standard equipment) |
| CE category D DNV-GL           |
| ○ ● ● SPECIAL ORDER: ●         |
|                                |