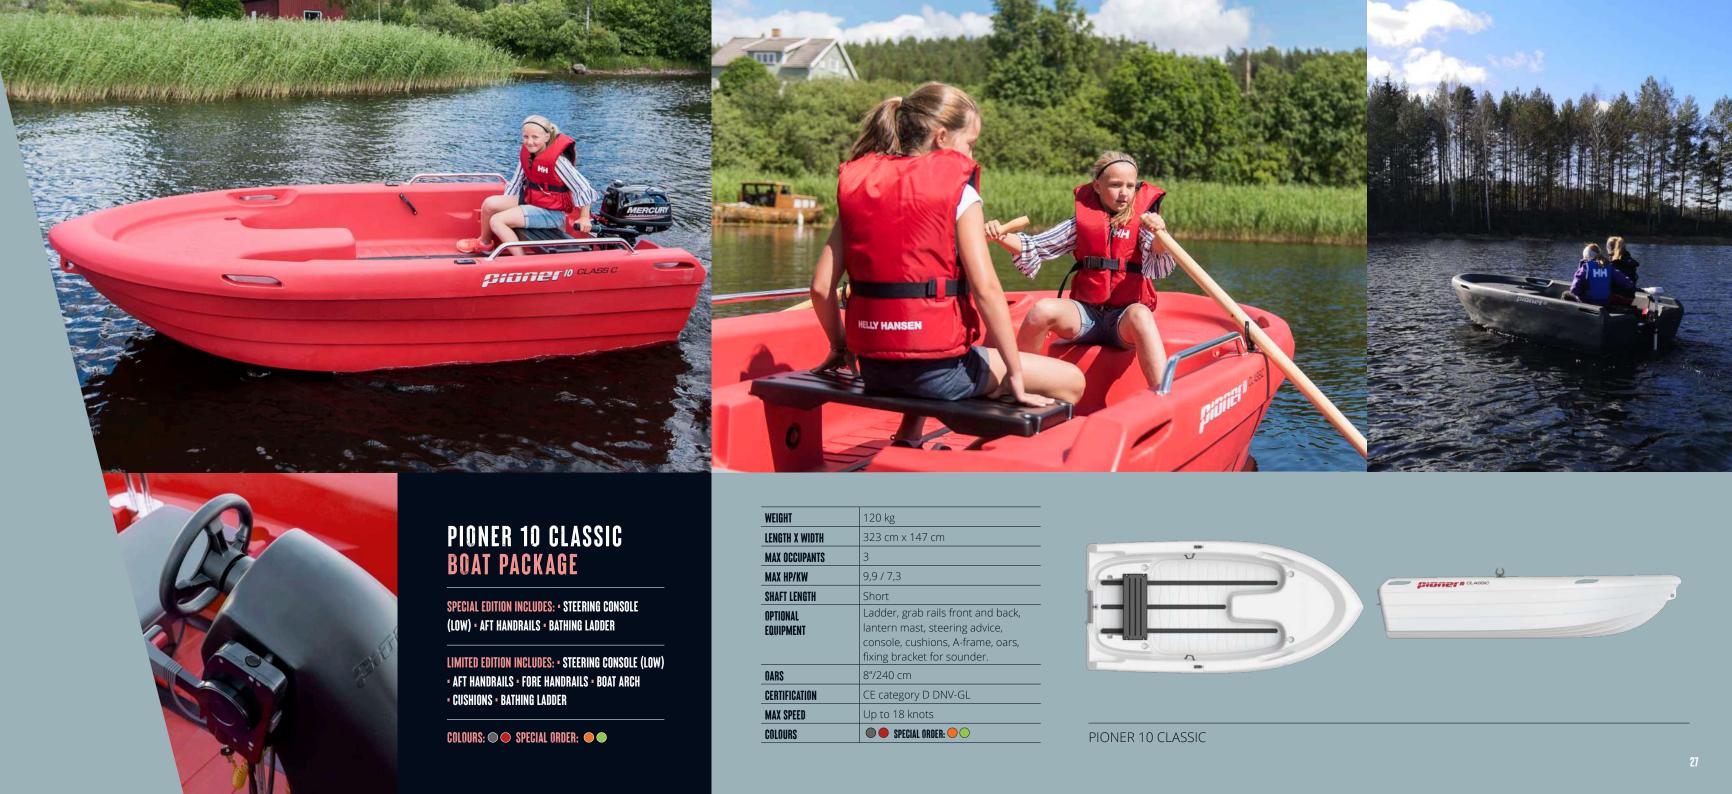

# PIONER 10 CLASSIC

# A FUN, EASY-TO-USE, Well-Built Boat

The new Pioner 10 Classic is a smart, safe boat which is easy to control and manoeuvre – perfect for children and adults alike. This modern, solidly built model is self-draining, has a simple design and is fun to row.

The Pioner 10 Classic feels very safe and is suitable for use in a variety of conditions by both younger and more experienced boaters. The boat will accommodate three people and is certified for use with a 9.9 bhp engine. The Pioner 10 Classic is practical, user-friendly and robust. The finish and design are modern, with small, finely moulded details such as cup holders, grips and solid rope cleats. This model makes a great towing dinghy and is perfect for use at the cottage, be it on the coast or by a mountain lake.