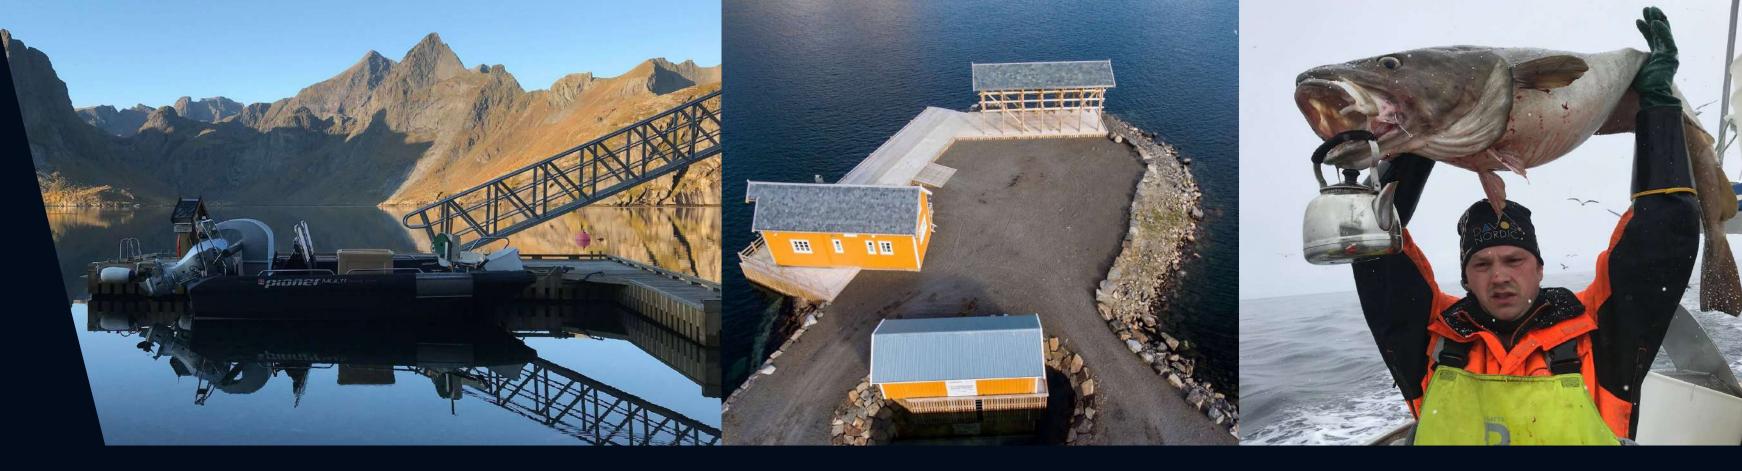

# ON SAKRISØY IN LOFOTEN: PIONER SHOWS WHAT IT IS GOOD FOR

The small island of Sakrisøy is situated in Lofoten, where today Carl Fredrik Gylseth continues the legacy of his ancestors. Fishing is still important, but the island is undergoing development with tourism in mind.

Although it is the younger generation that has taken over parts of Sakrisøy today, the history of the island is largely about fishing, and this part of the legacy lives on. Gylseth has been a fisherman for almost 20 years, ever since he was 17, and fishing is still his main source of income. At the same time, he has several new and exciting projects underway - tourist

accommodation in fishermen's cabins (rorbu), a guest house, car and boat rental.

Gylseth bought the main house on Sakrisøy from his grandmother and has since made huge investments in converting it to a guest house. He promised his grandmother he would maintain the house's original style. He kept that promise, and the guest house opened last year. A stone's throw away from Sakrisøy is Olenilsøya, in the popular Vestfjord. Here, Gylseth runs a tourism accommodation business, Rostad Retro Rorbuer, together with his partner. He is further developing the island, and is working to complete a brand new marina. It will be tailored for Pioner boats - in red, of course, to match the traditional colour time has a large load capacity. I have had of the fishermen's cabins.

For work in the rough seas around Lofoten, Gylseth swears by solid, reliable Pioner boats. Gylseth owned a Viking before he got a Multi. That is why red Pioner boats are rented out During an average winter, many kilos of fish to tourists interested in fishing. In addition, are pulled into the boat. he also has a Pioner Multi for his own use, "There can be heavy loads out here when you specially rigged for fishing with, among other live in the middle of the food source. So the things, an electric line pull. boat must take a lot of weight."

"I must have a boat that can withstand rough conditions, is self-draining and at the same Pioners for many years, and I know that they are sturdy and can take some punishment."

For the small farm in car-free Rostad in the innermost part of Reinefjord, the Multi boat is used to carry heavy materials, furniture and equipment. It is here that this boat really gets to show what it can do; this versatility also helps to explain why the Multi is used as an emergency boat and is a favourite among the professionals.