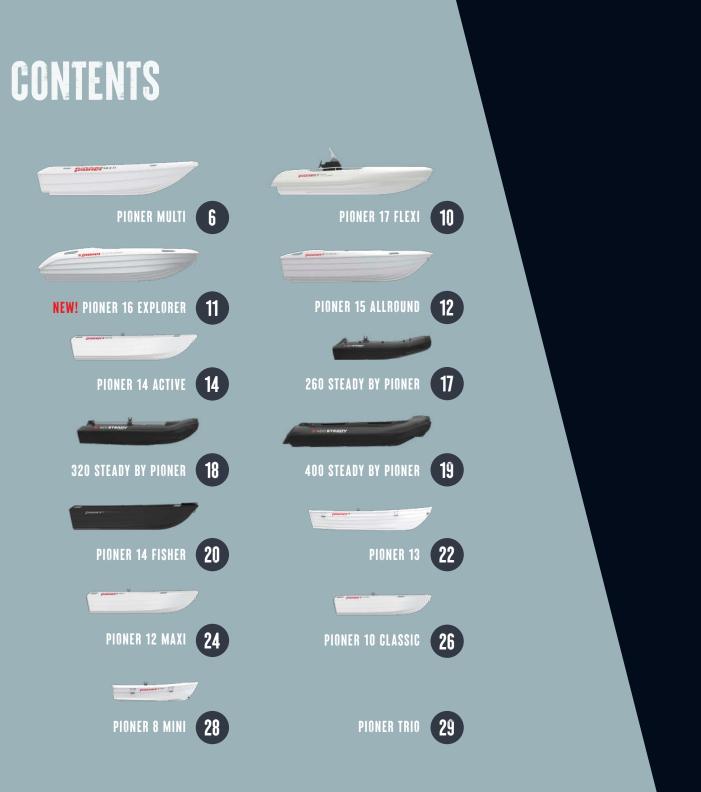

# **BOAT RANGE**

|                      | FAMILY &<br>Children | ACTIVE<br>Family                        | FISHING | ACTIVE RENTAL<br>Leisure | PRO            |
|----------------------|----------------------|-----------------------------------------|---------|--------------------------|----------------|
| PIONER 8 MINI        | •                    | ~~~~~~~~~~~~~~~~~~~~~~~~~~~~~~~~~~~~~~~ | •       | 2                        |                |
| PIONER 10 CLASSIC    | 1                    | P                                       |         | •                        | and the second |
| PIONER 12 MAXI       |                      | -3                                      |         | 1.                       |                |
| PIONER 13            | 1 Suray              | •                                       | S       | · ·                      |                |
| PIONER 14 ACTIVE     |                      | · ·                                     |         | my land                  | and a second   |
| PIONER 14 FISHER     | -1                   | de.                                     | •       | and the second second    | 的思想的           |
| PIONER 15 ALLROUND   |                      | -11                                     | -       | •                        | •              |
| PIONER 16 EXPLORER   |                      | •                                       | ·       | • •                      | •              |
| PIONER 17 FLEXI      |                      | •                                       |         | • •                      | •              |
| PIONER MULTI         |                      | •                                       |         | • •                      | •              |
| PIONER TRIO          | •                    | •                                       |         | •                        |                |
| 260 STEADY BY PIONER | •                    | • -                                     |         |                          | •              |
| 320 STEADY BY PIONER |                      |                                         |         |                          | •              |
| 400 STEADY BY PIONER |                      |                                         |         | • •                      |                |